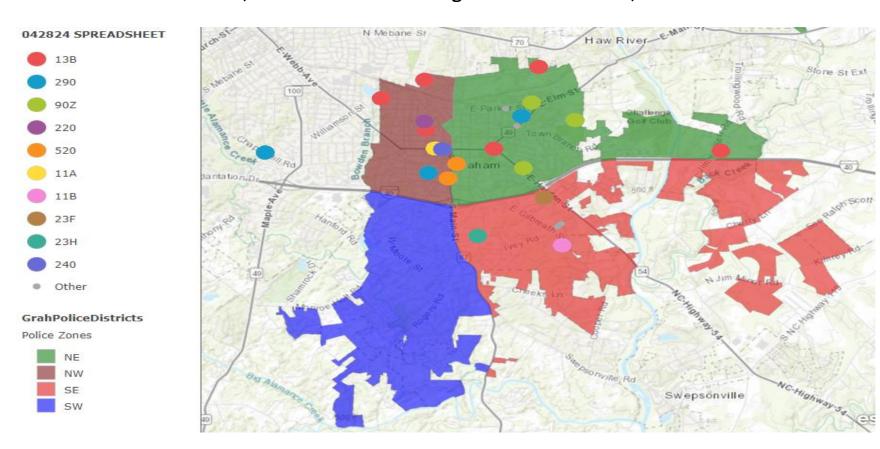

## City of Graham Police Department Weekly Crime Report

**APRIL 22, 2024** 

Through

**APRIL 28, 2024** 

Chief M.K. Baker 216 South Maple St Graham, NC 27253 (336) 570-6711 <u>kcole@cityofgraham.com</u> http://cityofgraham.com/police

## City of Graham Police Department

|                           | 1            |                                              |
|---------------------------|--------------|----------------------------------------------|
| INCIDENT DATE/TIME        | <u>NIBRS</u> | NIBRS DESCRIPTION                            |
| Apr 26, 2024, 1:37:00 PM  | 220          | 220 BURGLARY/BREAKING & ENTERING             |
| Apr 24, 2024, 9:06:00 AM  | 220          | 220 BURGLARY/BREAKING & ENTERING             |
| Apr 25, 2024, 4:35:00 PM  | 240          | 240 MOTOR VEHICLE THEFT                      |
| Apr 26, 2024, 2:36:00 PM  | 280          | 280 STOLEN PROPERTY OFFENSES                 |
| Apr 26, 2024, 3:08:00 PM  | 290          | 290 DESTRUCTION/DAMAGE/VANDALISM OF PROPERTY |
| Apr 24, 2024, 10:00:00 AM | 290          | 290 DESTRUCTION/DAMAGE/VANDALISM OF PROPERTY |
| Apr 23, 2024, 8:14:00 PM  | 290          | 290 DESTRUCTION/DAMAGE/VANDALISM OF PROPERTY |
| Apr 24, 2024, 11:02:00 PM | 370          | 370 PORNOGRAPHY/OBSCENE MATERIAL             |
| Apr 25, 2024, 10:17:00 PM | 520          | 520 WEAPON LAW VIOLATIONS                    |
| Apr 23, 2024, 12:41:00 PM | 520          | 520 WEAPON LAW VIOLATIONS                    |
| Apr 23, 2024, 9:08:00 PM  | 11A          | 11A RAPE                                     |
| Apr 23, 2024, 8:15:00 AM  | 11B          | 11B SODOMY                                   |
| Apr 26, 2024, 5:40:00 PM  | 13B          | 13B SIMPLE ASSAULT                           |
| Apr 25, 2024, 6:51:00 PM  | 13B          | 13B SIMPLE ASSAULT                           |
| Apr 24, 2024, 6:56:00 PM  | 13B          | 13B SIMPLE ASSAULT                           |
| Apr 24, 2024, 4:56:00 PM  | 13B          | 13B SIMPLE ASSAULT                           |
| Apr 24, 2024, 1:44:00 PM  | 13B          | 13B SIMPLE ASSAULT                           |
| Apr 24, 2024, 6:09:00 AM  | 13B          | 13B SIMPLE ASSAULT                           |
| Apr 23, 2024, 4:12:00 AM  | 23F          | 23F THEFT FROM MOTOR VEHICLE                 |
| Apr 22, 2024, 2:00:00 PM  | 23H          | 23H ALL OTHER LARCENY                        |
| Apr 25, 2024, 2:51:00 PM  | 35A          | 35A DRUG/NARCOTIC VIOLATIONS                 |
| Apr 27, 2024, 1:09:00 AM  | 90D          | 90D DRIVING UNDER THE INFLUENCE              |
| Apr 26, 2024, 11:31:00 AM | 90Z          | 90Z ALL OTHER OFFENSES                       |
| Apr 24, 2024, 6:56:00 PM  | 90Z          | 90Z ALL OTHER OFFENSES                       |
| Apr 23, 2024, 1:55:00 PM  | 90Z          | 90Z ALL OTHER OFFENSES                       |