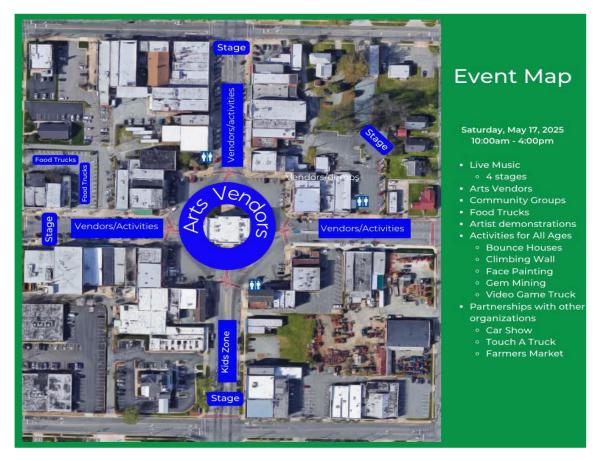

#### ITEM 4: UPDATE ON NEW DOWNTOWN SIGNATURE EVENT

City Staff presented an update on planning a new downtown signature event.

Ms. Emma Griffin, Program Supervisor, gave the following update:

She stated the purpose of bringing a new signature event to Downtown Grahan was to increase the sense of community, featuring a variety of art mediums through vendors, performances, and displays, and providing activities for all ages.

She noted the proposed date was set for Saturday, May 17, 2025, from 10:00 am to 4:00 pm, with planned attractions such as live music, art vendors, artist demonstrations, community organizations, kids zones, food trucks, and more.

#### Proposed Event Map:

#### Partnership Opportunities:

Ms. Griffin stated they planned to partner with the Farmer's Market, antique car clubs, and downtown businesses to help strengthen and promote partnerships with local organizations and businesses.