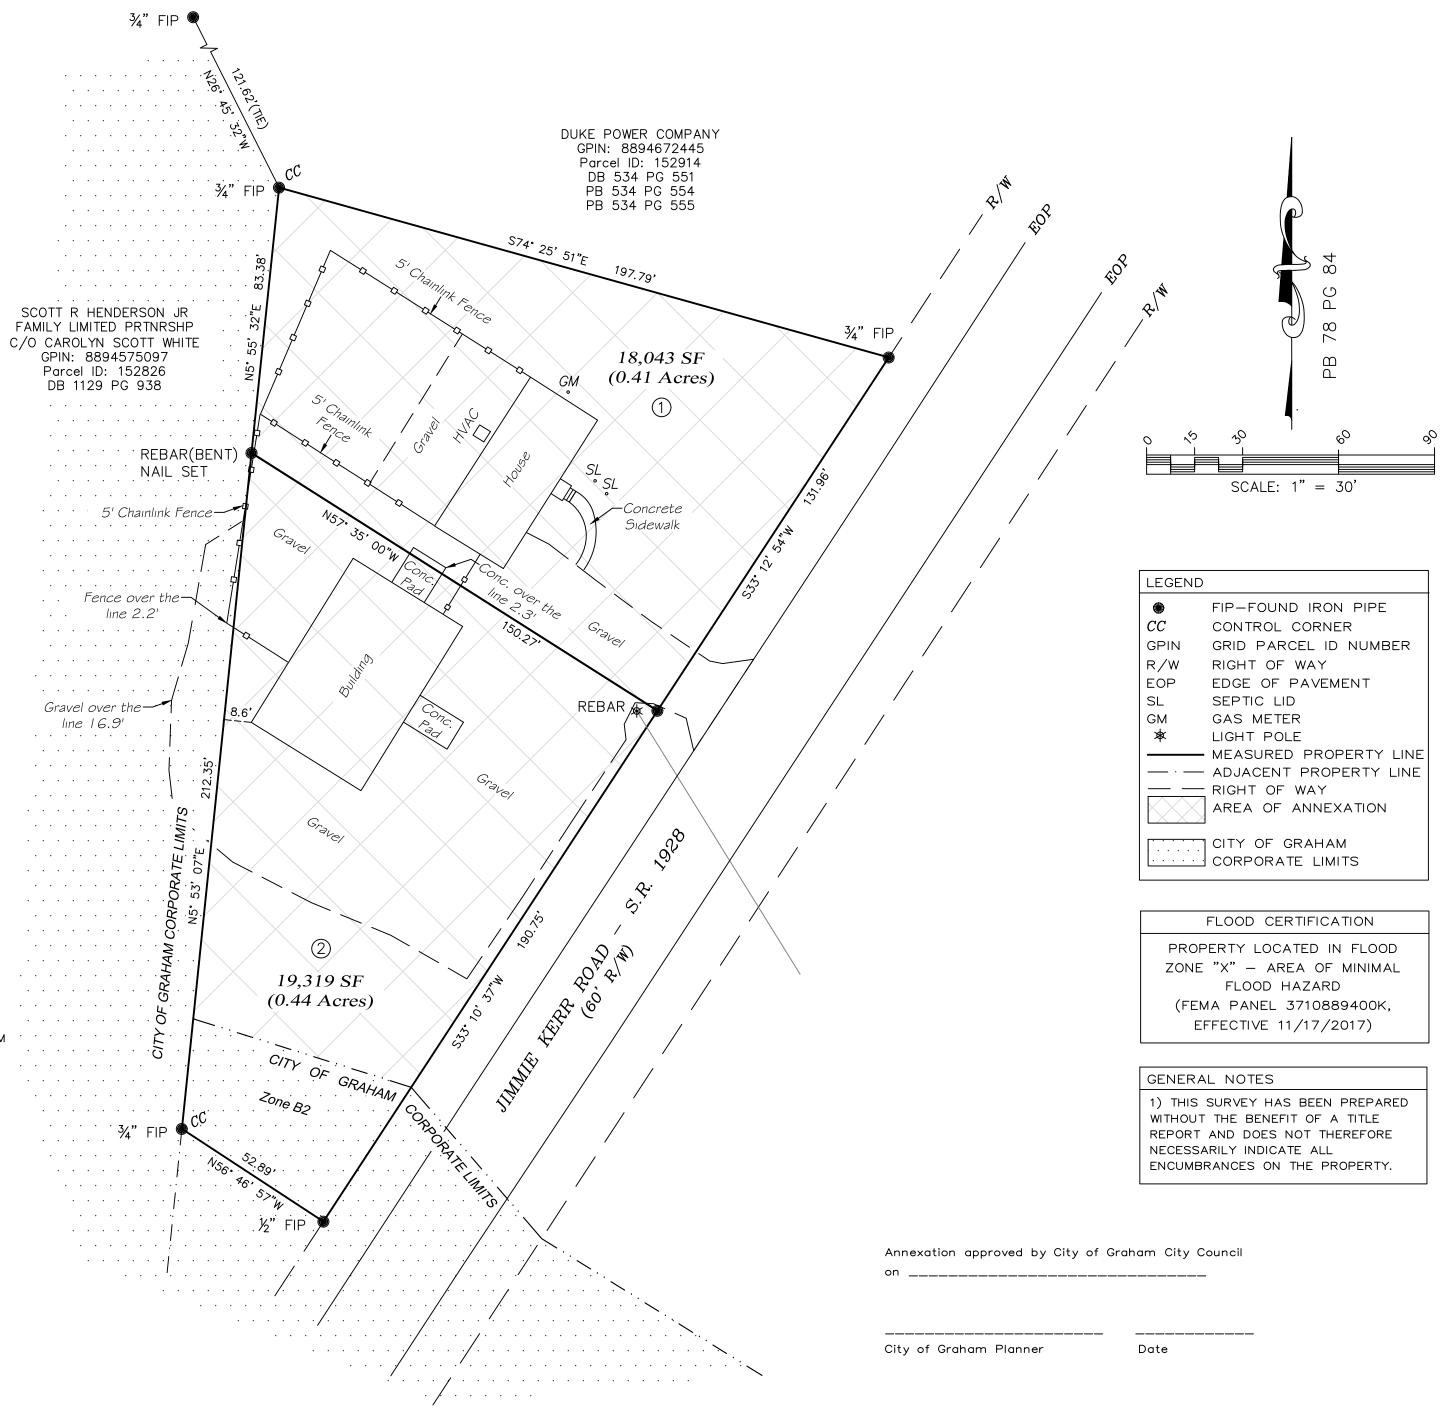

#### 1. ANNEXATION – .79 ACRES – Off JIMMIE KERR ROAD- AN2403

A public hearing has been scheduled to consider an Annexation Ordinance to extend the corporate limits to the City of Graham for two tracts of land totaling .79 acres located off Jimmie Kerr Road.