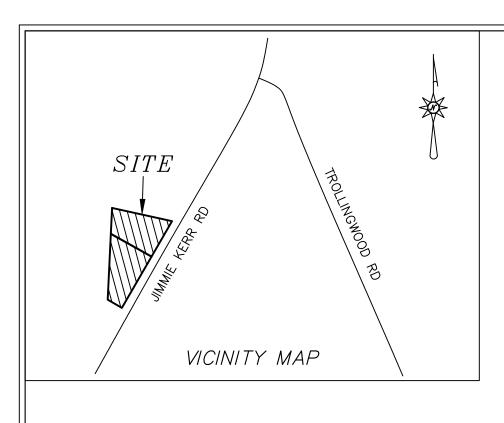

#### 1. ANNEXATION – .79 ACRES – Off JIMMIE KERR ROAD- AN2403

A public hearing has been scheduled to consider an Annexation Ordinance to extend the corporate limits to the City of Graham for two tracts of land totaling .79 acres located off Jimmie Kerr Road.