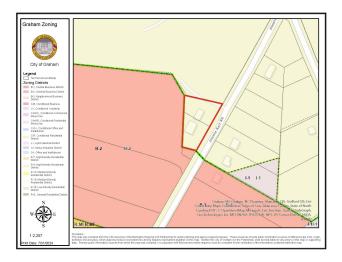

#### 1. ANNEXATION – .79 ACRES – Off JIMMIE KERR ROAD- AN2403

A public hearing has been scheduled to consider an Annexation Ordinance to extend the corporate limits to the City of Graham for two tracts of land totaling .79 acres located off Jimmie Kerr Road.